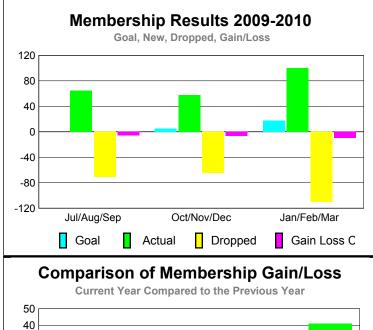

## **Club Results 2009-2010** Goal, New, Dropped, Gain/Loss 6 0 -2 -6 Jul/Aug/Sep Oct/Nov/Dec Jan/Feb/Mar Goal Actual Gain Loss C Dropped