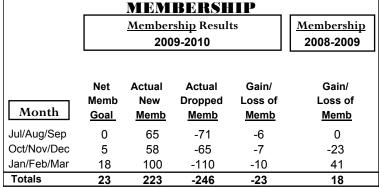

## **GMT: Federico STEINHAUS Location: ITALY** GMT CA: 4

|             | <u>Club</u> Results<br>2009-2010 |                               |                                   |                                  | <u>Clubs</u><br><b>2008-2009</b> |
|-------------|----------------------------------|-------------------------------|-----------------------------------|----------------------------------|----------------------------------|
| Month       | New<br>Club<br>Goal              | Actual<br>New<br><u>Clubs</u> | Actual<br>Dropped<br><u>Clubs</u> | Gain/<br>Loss of<br><u>Clubs</u> | Gain/<br>Loss of<br><u>Clubs</u> |
| Jul/Aug/Sep | 0                                | 0                             | 0                                 | 0                                | 0                                |
| Oct/Nov/Dec | 0                                | 0                             | 0                                 | 0                                | 0                                |
| Jan/Feb/Mar | 0                                | 0                             | 0                                 | 0                                | 1                                |